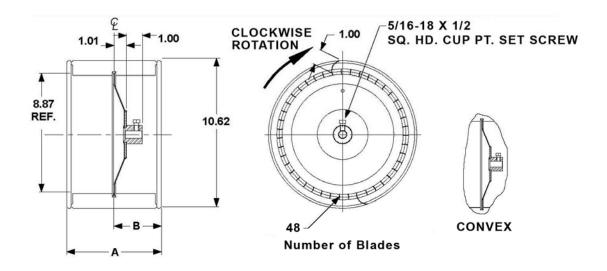

## Fig. 1 - 10", 48 Blades

## Notes:

1. No keyway

Finish: Galvanized
 Material: Steel

| Rheem<br>PN | Morrison<br>PN | O.D.<br>(in.) | Width<br>Dim<br>A<br>(in.) | Nominal<br>Size | # Blades | Dim B<br>(in.) | HUB<br>Bore<br>Dia.<br>(in.) | Rotation<br>(hub<br>end) | Disc<br>Shape<br>(hub<br>side) | No. Set<br>Screws | Weight<br>*<br>(lbs.) | Fig.No. |
|-------------|----------------|---------------|----------------------------|-----------------|----------|----------------|------------------------------|--------------------------|--------------------------------|-------------------|-----------------------|---------|
| 703014      | 03-43525       | 10.62         | 8.06                       | 10 X 8          | 48       | 4.03           | .50                          | CW                       | Convex                         | 1                 | 4.8                   | 1       |
|             |                |               |                            |                 |          |                |                              |                          |                                |                   |                       |         |